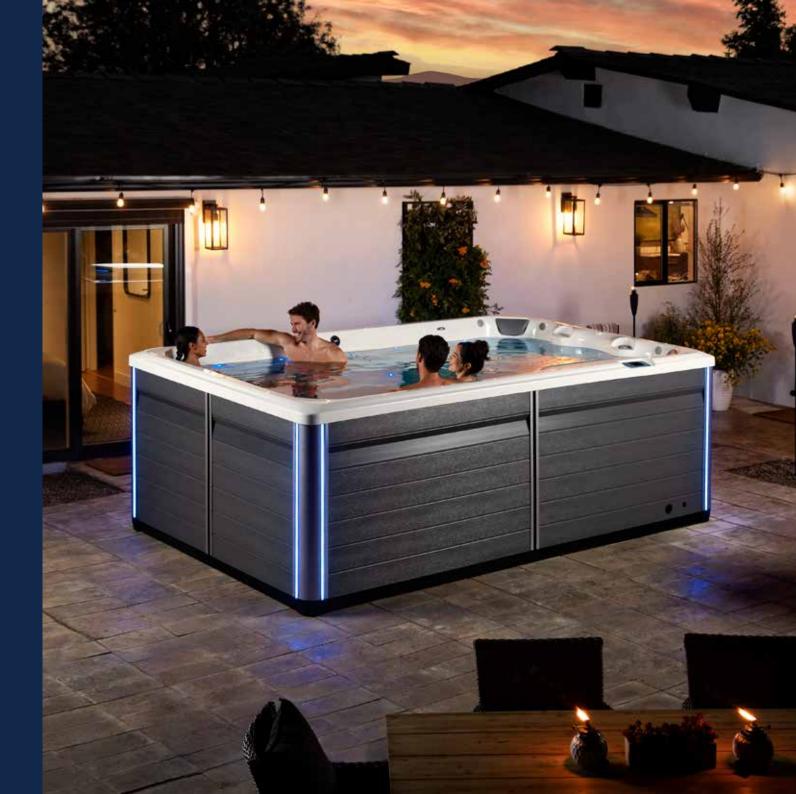

## Fun, Fitness & Relaxation. It's Got It All!

You can have it all with the 366 cm RecSport Recreation Systems R220 swim spa! The versatile R220 combines everything you need for fitness, entertaining, relaxation, and family fun in one small, sleek package.

Experience the best of both worlds with the R220 - enjoy a challenging, yet low-impact resistance workout and uninterrupted swim against three RecSport jets, or simply relax in one of the spa's nine seats, featuring 31 hydromassage jets perfectly positioned for your comfort. Whether you prefer a solo soak or inviting family and friends to join the fun, the R220 has you covered with three sculpted spa seats and two bench seats, providing plenty of room to entertain a crowd.