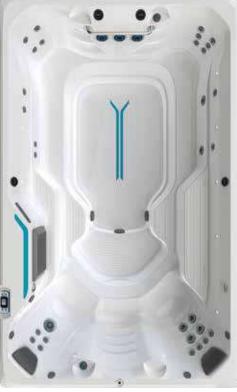

Experience the best of both worlds with the R220 - enjoy a challenging, yet low-impact resistance workout and uninterrupted swim against three RecSport jets, or simply relax in one of the spa's nine seats, featuring 31 hydromassage jets perfectly positioned for your comfort. Whether you prefer a solo soak or inviting family and friends to join the fun, the R220 has you covered with three sculpted spa seats and two bench seats, providing plenty of room to entertain a crowd.

## RecSport<sup>®</sup> Recreation Systems

| Dimensions                   | 366 L × 226 W × 127 H cm                                                                                                   |
|------------------------------|----------------------------------------------------------------------------------------------------------------------------|
| Water Capacity               | 4,090 Litres                                                                                                               |
| Weight                       | 805 kg (Dry) / 5,680 kg (Filled*)                                                                                          |
| Swim Technology              | 3 Swim Jets – Max 815 Litres Per Minute                                                                                    |
| Swim Jet Pump                | 2.5 HP Continuous Duty; 5.2 HP Breakdown Torque – (1) Dual Speed                                                           |
| Seats                        | 9                                                                                                                          |
| Hydromassage Jets - 31       | 1 Large Jet, 2 Rotary Jets, 4 Directional Jets, 24 Mini Jets                                                               |
| Hydromassage Jet Pump        | 2.5 HP Continuous Duty; 5.2 HP Breakdown Torque – Dual Speed Pump                                                          |
| Control System <sup>**</sup> | LCD Control Panel, 230v/24amp, 50 Hz                                                                                       |
| Water Feature                | 1 Illuminated Waterfall                                                                                                    |
| Water Management System      | CD Ozone                                                                                                                   |
| Effective Filtration Area    | - 9 m <sup>2</sup>                                                                                                         |
| Lighting System              | 15 Multi-Colour LED Points of Light, Exterior LED Lighting (optional)                                                      |
| Substructure                 | Wood                                                                                                                       |
| Base Pan                     | Thermoformed ABS Base Pan                                                                                                  |
| Energy Efficiency            | Certified to the APSP 14 National Standard and the California Energy<br>Commission (CEC) in accordance with California Law |
| Music Option                 | 8 Speakers + Subwoofer, Bluetooth <sup>®</sup> -Enabled                                                                    |