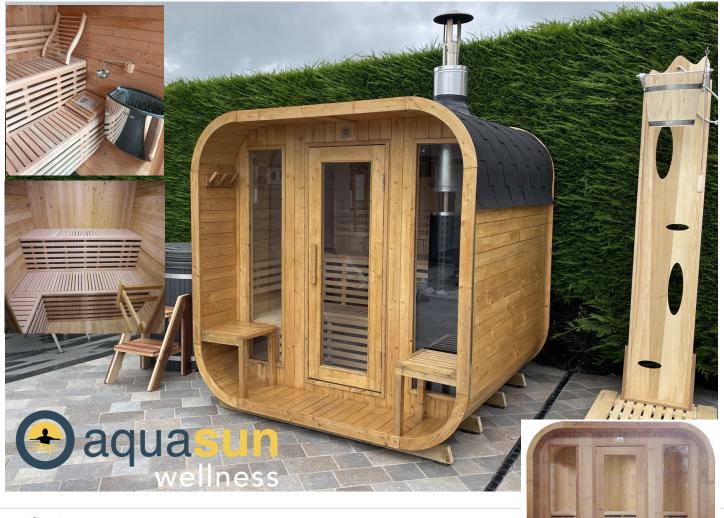

## THERMO CUBE SAUNA

| Specification   |                                                                                                     |
|-----------------|-----------------------------------------------------------------------------------------------------|
| People          | 6 Person                                                                                            |
| Dimensions      | 2000 x 2000 x 2000                                                                                  |
| Roof            | Weatherproof commercial grade bitumen shingles ensures the sauna stays dry inside.                  |
| Door            | Wooden frame with tempered glass panel in door and tempered glass window either side of door        |
| Walls and Floor | Solid Thermowood                                                                                    |
| Lighting        | High level central light with Thermowood shade requires separate 5amp switched power supply.        |
| Interior        | Benches made from knot free Aspen wood.                                                             |
| Timber          | Thermowood—a heat treated timber which absorbs less moisture and is more resistant to the elements. |
| Veranda         | 500mm Veranda with two outdoor 'cool off' seats as standard                                         |
| Heater          | Harvia 8kw or 9 kw Electric or Optional Wood burning stove                                          |