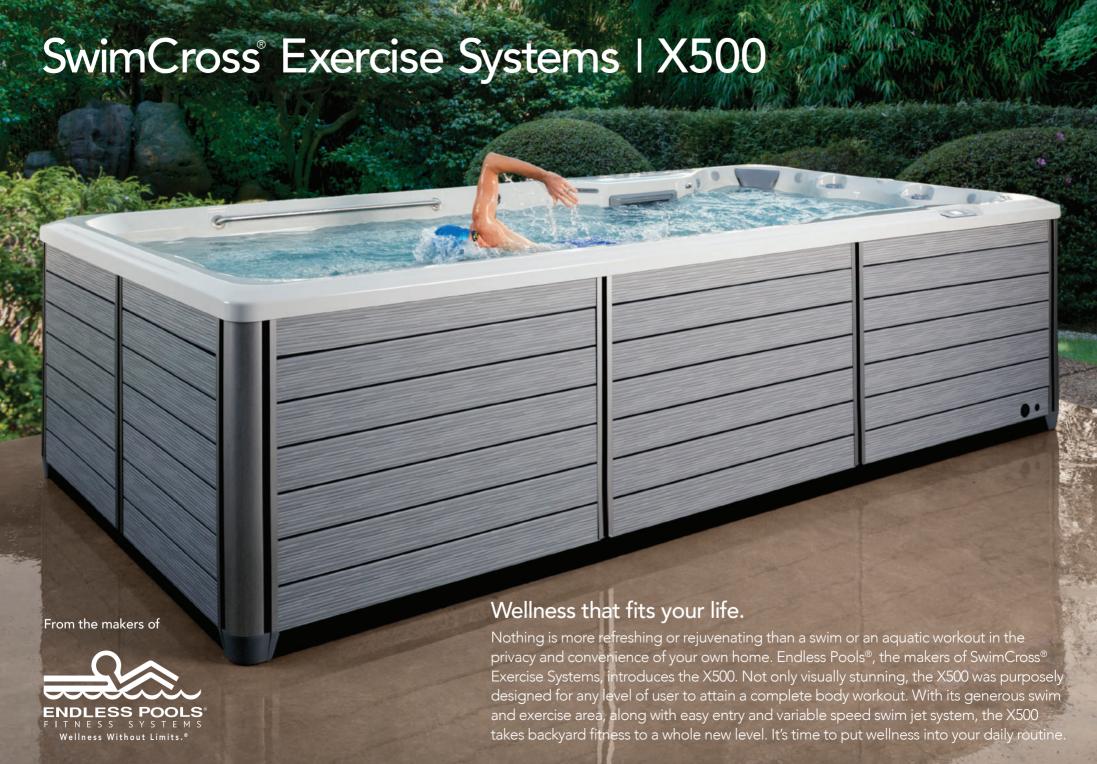

## X500 | SwimCross® Exercise Systems

| Dimensions (L x W x H)       | 457 x 226 x 127 cm                                                                                                                                    |
|------------------------------|-------------------------------------------------------------------------------------------------------------------------------------------------------|
| Water Capacity               | 6,250 litres                                                                                                                                          |
| Weight                       | 1,230 kg (Dry) / 8,280 kg (Filled*)                                                                                                                   |
| Shell Colour Options         | Alpine White or Ice Grey                                                                                                                              |
| Cabinet Colour Options       | Dark Mocha or Grey Oak                                                                                                                                |
| Swim Technology              | 5 Swim Jets – Max 1,200 Litres Per Minute                                                                                                             |
| Swim Jet Pumps               | 2.5 HP Continuous Duty; 5.2 HP Breakdown Torque – 1 Single Speed & 1 Dual Speed                                                                       |
| Hydromassage Seats           | 3                                                                                                                                                     |
| Hydromassage Jets - 27       | 1 Large Jet, 2 Rotary Jets, 2 Directional Jets, 22 Mini Jets                                                                                          |
| Hydromassage Jet Pump        | 2.5 HP Continuous Duty; 5.2 HP Breakdown Torque – Dual Speed Pump                                                                                     |
| Control System**             | LCD Control Panel; 230V, 32A, 50Hz                                                                                                                    |
| Water Feature                | 2 Illuminated Waterfalls                                                                                                                              |
| Water Management System      | UVC + CD Ozone                                                                                                                                        |
| Effective Filtration Area    | 18m <sup>2</sup>                                                                                                                                      |
| Lighting System              | Multi-Colour 16 LED Lights                                                                                                                            |
| Substructure                 | 2 mm Galvanised Steel Frame                                                                                                                           |
| Base Pan                     | Thermoformed ABS Base Pan                                                                                                                             |
| Heater                       | 3000 watt                                                                                                                                             |
| Energy Efficiency            | Certified to the APSP 14 National Standard and the California Energy Commission (CEC) in accordance with California Law                               |
| Stainless Steel Grab Rails   | 3 Stainless Steel Rails                                                                                                                               |
| Music Option                 | 8 Speakers + Subwoofer, Bluetooth® Enabled                                                                                                            |
| Exercise Equipment Options   | Swim Tether, Rowing Kit, Resistance Bands, Floor Mirror, Aqua Bike                                                                                    |
| Vinyl Cover & Lifter Options | Watkins Bi-Fold Covers & Lifters (UpRite™/Pro Lift™ IV), Easy Slider Cover Mounts or VacuSeal™ Cover System, CoverCradle™/Pro Lift™ III Lifter System |
| Additional Options           | CoolZone™ Cooling System, SwimDek® Surface Kits, Signature Steps                                                                                      |
|                              |                                                                                                                                                       |