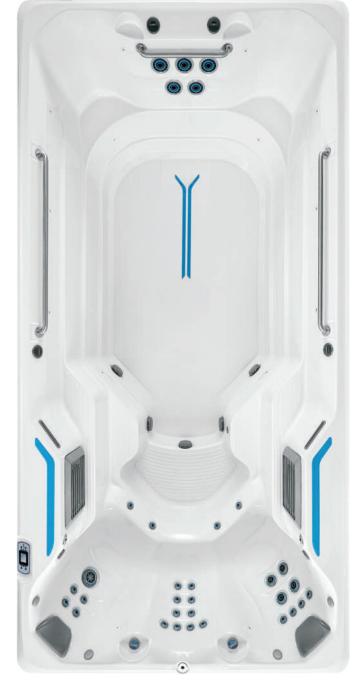

## X500 | SwimCross® Exercise Systems

| Dimensions (L x W x H)       | 457 x 226 x 127 cm                                                                                                                                    |
|------------------------------|-------------------------------------------------------------------------------------------------------------------------------------------------------|
| Water Capacity               | 6,250 litres                                                                                                                                          |
| Weight                       | 1,230 kg (Dry) / 8,280 kg (Filled*)                                                                                                                   |
| Shell Colour Options         | Alpine White or Ice Grey                                                                                                                              |
| Cabinet Colour Options       | Dark Mocha or Grey Oak                                                                                                                                |
| Swim Technology              | 5 Swim Jets – Max 1,200 Litres Per Minute                                                                                                             |
| Swim Jet Pumps               | 2.5 HP Continuous Duty; 5.2 HP Breakdown Torque – 1 Single Speed & 1 Dual Speed                                                                       |
| Hydromassage Seats           | 3                                                                                                                                                     |
| Hydromassage Jets - 27       | 1 Large Jet, 2 Rotary Jets, 2 Directional Jets, 22 Mini Jets                                                                                          |
| Hydromassage Jet Pump        | 2.5 HP Continuous Duty; 5.2 HP Breakdown Torque – Dual Speed Pump                                                                                     |
| Control System**             | LCD Control Panel; 230V, 32A, 50Hz                                                                                                                    |
| Water Feature                | 2 Illuminated Waterfalls                                                                                                                              |
| Water Management System      | UVC + CD Ozone                                                                                                                                        |
| Effective Filtration Area    | 18m <sup>2</sup>                                                                                                                                      |
| Lighting System              | Multi-Colour 16 LED Lights                                                                                                                            |
| Substructure                 | 2 mm Galvanised Steel Frame                                                                                                                           |
| Base Pan                     | Thermoformed ABS Base Pan                                                                                                                             |
| Heater                       | 3000 watt                                                                                                                                             |
| Energy Efficiency            | Certified to the APSP 14 National Standard and the California Energy Commission (CEC) in accordance with California Law                               |
| Stainless Steel Grab Rails   | 3 Stainless Steel Rails                                                                                                                               |
| Music Option                 | 8 Speakers + Subwoofer, Bluetooth® Enabled                                                                                                            |
| Exercise Equipment Options   | Swim Tether, Rowing Kit, Resistance Bands, Floor Mirror, Aqua Bike                                                                                    |
| Vinyl Cover & Lifter Options | Watkins Bi-Fold Covers & Lifters (UpRite™/Pro Lift™ IV), Easy Slider Cover Mounts or VacuSeal™ Cover System, CoverCradle™/Pro Lift™ III Lifter System |
| Additional Options           | CoolZone™ Cooling System, SwimDek® Surface Kits, Signature Steps                                                                                      |
|                              |                                                                                                                                                       |