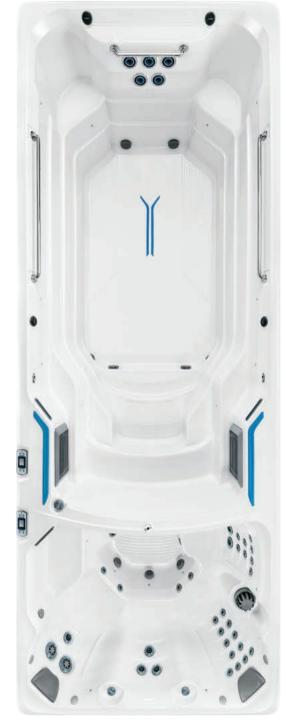

## X2000 | SwimCross® Exercise Systems

| Dimensions                                                                                                               | 610 L X 226 W X 147 H cm<br><b>Swim Side:</b> 457 L X 226 W X 147 H cm                                                                                      | <b>Spa Side:</b> 152 L X 226 W X 147 H cm                                                                                                                      |
|--------------------------------------------------------------------------------------------------------------------------|-------------------------------------------------------------------------------------------------------------------------------------------------------------|----------------------------------------------------------------------------------------------------------------------------------------------------------------|
| Water Capacity                                                                                                           | 8,895 Litres (Swim Side: 7,570 Litres / Spa Side: 1,325 Litres)                                                                                             |                                                                                                                                                                |
| Weight                                                                                                                   | 1,570 kg (Dry) / 11,255 kg (Filled*)                                                                                                                        |                                                                                                                                                                |
| Shell Colour Options                                                                                                     | Alpine White or Ice Grey                                                                                                                                    |                                                                                                                                                                |
| Cabinet Colour Options                                                                                                   | Dark Mocha or Grey Oak                                                                                                                                      |                                                                                                                                                                |
| Swim Technology                                                                                                          | 5 Swim Jets – Max 1,325 Litres Per Minute                                                                                                                   |                                                                                                                                                                |
| Swim Jet Pumps                                                                                                           | 2.5HP XP3 Continuous Duty; 5.2 HP Breakdown Torque – (1) Single Speed & (1) Dual Speed"                                                                     |                                                                                                                                                                |
| Substructure                                                                                                             | 2 mm Galvanised Steel Frame                                                                                                                                 |                                                                                                                                                                |
| Base Pan                                                                                                                 | Thermoformed ABS Base Pan                                                                                                                                   |                                                                                                                                                                |
| Energy Efficiency                                                                                                        | Certified to the APSP 14 National Standard and the California Energy<br>Commission (CEC) in accordance with California Law                                  |                                                                                                                                                                |
| Music Option                                                                                                             | 8 Speakers + Subwoofer, Bluetooth® Enabled                                                                                                                  |                                                                                                                                                                |
| Cover & Lifter Options                                                                                                   | Watkins® Bi-Fold Covers (UpRite™/Pro Lift™ IV), Easy Slider Cover Mounts & Lifters VacuSeal™ Cover System                                                   |                                                                                                                                                                |
| Additional Options                                                                                                       | CoolZone™ Cooling System, SwimDek® Surface Kits, Signature Steps                                                                                            |                                                                                                                                                                |
|                                                                                                                          | Swim Side                                                                                                                                                   | Spa Side                                                                                                                                                       |
| Seats                                                                                                                    | Bench Seat                                                                                                                                                  | 4 Hydrotherapy Seats + Cool Down<br>Seat                                                                                                                       |
| Hydrotherapy Jets – 36                                                                                                   | Not Applicable                                                                                                                                              | 2 Large Jets, 2 Rotary Jets,<br>6 Directional Jets, 26 Mini Jets                                                                                               |
| Hydromassage Jet Pump                                                                                                    | NI I A I I I I                                                                                                                                              |                                                                                                                                                                |
| Trydromassage Jet i ump                                                                                                  | Not Applicable                                                                                                                                              | 2 – 2.5 HP Continuous Duty; 5.2 HP<br>Breakdown Torque – Single Speed<br>Pumps                                                                                 |
| Control System**                                                                                                         | LCD Control Panel 230v/48amp, 50Hz                                                                                                                          | Breakdown Torque – Single Speed<br>Pumps                                                                                                                       |
|                                                                                                                          |                                                                                                                                                             | Breakdown Torque – Single Speed<br>Pumps                                                                                                                       |
| Control System**                                                                                                         | LCD Control Panel 230v/48amp, 50Hz                                                                                                                          | Breakdown Torque – Single Speed<br>Pumps<br>LCD Control Panel                                                                                                  |
| Control System** Water Feature                                                                                           | LCD Control Panel 230v/48amp, 50Hz 2 Illuminated Waterfalls                                                                                                 | Breakdown Torque – Single Speed Pumps  LCD Control Panel  1 Illuminated Waterfall                                                                              |
| Control System** Water Feature Water Management System                                                                   | LCD Control Panel 230v/48amp, 50Hz 2 Illuminated Waterfalls UVC + CD Ozone                                                                                  | Breakdown Torque – Single Speed Pumps  LCD Control Panel  1 Illuminated Waterfall  CD Ozone                                                                    |
| Control System** Water Feature Water Management System Circulation Pump                                                  | LCD Control Panel 230v/48amp, 50Hz 2 Illuminated Waterfalls UVC + CD Ozone High-Flow Circulation Pump                                                       | Breakdown Torque – Single Speed Pumps  LCD Control Panel  1 Illuminated Waterfall  CD Ozone  Filtration Pump                                                   |
| Control System** Water Feature Water Management System Circulation Pump Effective Filtration Area                        | LCD Control Panel 230v/48amp, 50Hz 2 Illuminated Waterfalls UVC + CD Ozone High-Flow Circulation Pump 18 m²                                                 | Breakdown Torque – Single Speed Pumps  LCD Control Panel  1 Illuminated Waterfall  CD Ozone  Filtration Pump  5 m²                                             |
| Control System** Water Feature Water Management System Circulation Pump Effective Filtration Area Lighting System        | LCD Control Panel 230v/48amp, 50Hz 2 Illuminated Waterfalls UVC + CD Ozone High-Flow Circulation Pump 18 m <sup>2</sup> 14 Multi-Colour LED Points of Light | Breakdown Torque – Single Speed Pumps  LCD Control Panel  1 Illuminated Waterfall  CD Ozone  Filtration Pump  5 m²  12 Multi-Colour LED Points of Light        |
| Control System** Water Feature Water Management System Circulation Pump Effective Filtration Area Lighting System Heater | LCD Control Panel 230v/48amp, 50Hz 2 Illuminated Waterfalls UVC + CD Ozone High-Flow Circulation Pump 18 m² 14 Multi-Colour LED Points of Light 3000w       | Breakdown Torque – Single Speed Pumps  LCD Control Panel  1 Illuminated Waterfall  CD Ozone  Filtration Pump  5 m²  12 Multi-Colour LED Points of Light  3000w |