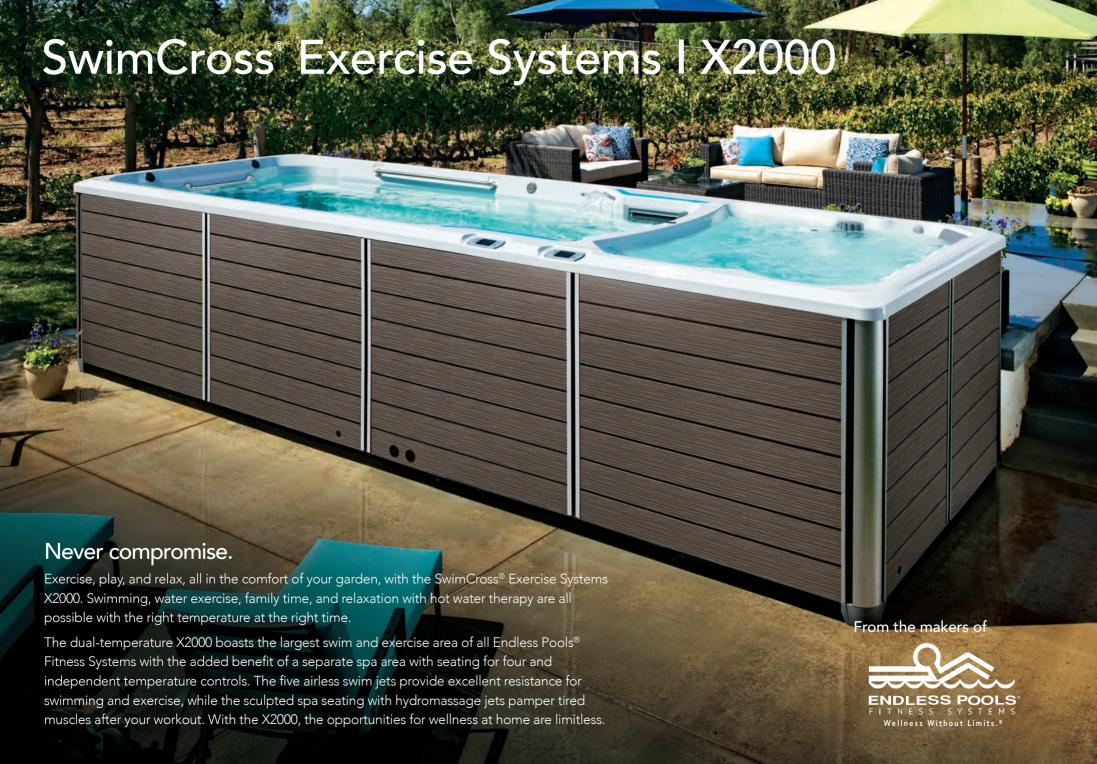

## X2000 | SwimCross® Exercise Systems

| Dimensions                                                                                                               | 610 L X 226 W X 147 H cm<br><b>Swim Side:</b> 457 L X 226 W X 147 H cm                                                                                      | <b>Spa Side:</b> 152 L X 226 W X 147 H cm                                                                                                                      |
|--------------------------------------------------------------------------------------------------------------------------|-------------------------------------------------------------------------------------------------------------------------------------------------------------|----------------------------------------------------------------------------------------------------------------------------------------------------------------|
| Water Capacity                                                                                                           | 8,895 Litres (Swim Side: 7,570 Litres / Spa Side: 1,325 Litres)                                                                                             |                                                                                                                                                                |
| Weight                                                                                                                   | 1,570 kg (Dry) / 11,255 kg (Filled*)                                                                                                                        |                                                                                                                                                                |
| Shell Colour Options                                                                                                     | Alpine White or Ice Grey                                                                                                                                    |                                                                                                                                                                |
| Cabinet Colour Options                                                                                                   | Dark Mocha or Grey Oak                                                                                                                                      |                                                                                                                                                                |
| Swim Technology                                                                                                          | 5 Swim Jets – Max 1,325 Litres Per Minute                                                                                                                   |                                                                                                                                                                |
| Swim Jet Pumps                                                                                                           | 2.5HP XP3 Continuous Duty; 5.2 HP Breakdown Torque – (1) Single Speed & (1) Dual Speed"                                                                     |                                                                                                                                                                |
| Substructure                                                                                                             | 2 mm Galvanised Steel Frame                                                                                                                                 |                                                                                                                                                                |
| Base Pan                                                                                                                 | Thermoformed ABS Base Pan                                                                                                                                   |                                                                                                                                                                |
| Energy Efficiency                                                                                                        | Certified to the APSP 14 National Standard and the California Energy<br>Commission (CEC) in accordance with California Law                                  |                                                                                                                                                                |
| Music Option                                                                                                             | 8 Speakers + Subwoofer, Bluetooth® Enabled                                                                                                                  |                                                                                                                                                                |
| Cover & Lifter Options                                                                                                   | Watkins® Bi-Fold Covers (UpRite™/Pro Lift™ IV), Easy Slider Cover Mounts & Lifters VacuSeal™ Cover System                                                   |                                                                                                                                                                |
| Additional Options                                                                                                       | CoolZone™ Cooling System, SwimDek® Surface Kits, Signature Steps                                                                                            |                                                                                                                                                                |
|                                                                                                                          | Swim Side                                                                                                                                                   | Spa Side                                                                                                                                                       |
| Seats                                                                                                                    | Bench Seat                                                                                                                                                  | 4 Hydrotherapy Seats + Cool Down<br>Seat                                                                                                                       |
| Hydrotherapy Jets – 36                                                                                                   | Not Applicable                                                                                                                                              | 2 Large Jets, 2 Rotary Jets,<br>6 Directional Jets, 26 Mini Jets                                                                                               |
| Hydromassage Jet Pump                                                                                                    | NI I A I I I I                                                                                                                                              |                                                                                                                                                                |
| Trydromassage Jet i ump                                                                                                  | Not Applicable                                                                                                                                              | 2 – 2.5 HP Continuous Duty; 5.2 HP<br>Breakdown Torque – Single Speed<br>Pumps                                                                                 |
| Control System**                                                                                                         | LCD Control Panel 230v/48amp, 50Hz                                                                                                                          | Breakdown Torque – Single Speed<br>Pumps                                                                                                                       |
|                                                                                                                          |                                                                                                                                                             | Breakdown Torque – Single Speed<br>Pumps                                                                                                                       |
| Control System**                                                                                                         | LCD Control Panel 230v/48amp, 50Hz                                                                                                                          | Breakdown Torque – Single Speed<br>Pumps<br>LCD Control Panel                                                                                                  |
| Control System** Water Feature                                                                                           | LCD Control Panel 230v/48amp, 50Hz 2 Illuminated Waterfalls                                                                                                 | Breakdown Torque – Single Speed Pumps  LCD Control Panel  1 Illuminated Waterfall                                                                              |
| Control System** Water Feature Water Management System                                                                   | LCD Control Panel 230v/48amp, 50Hz 2 Illuminated Waterfalls UVC + CD Ozone                                                                                  | Breakdown Torque – Single Speed Pumps  LCD Control Panel  1 Illuminated Waterfall  CD Ozone                                                                    |
| Control System** Water Feature Water Management System Circulation Pump                                                  | LCD Control Panel 230v/48amp, 50Hz 2 Illuminated Waterfalls UVC + CD Ozone High-Flow Circulation Pump                                                       | Breakdown Torque – Single Speed Pumps  LCD Control Panel  1 Illuminated Waterfall  CD Ozone  Filtration Pump                                                   |
| Control System** Water Feature Water Management System Circulation Pump Effective Filtration Area                        | LCD Control Panel 230v/48amp, 50Hz 2 Illuminated Waterfalls UVC + CD Ozone High-Flow Circulation Pump 18 m²                                                 | Breakdown Torque – Single Speed Pumps  LCD Control Panel  1 Illuminated Waterfall  CD Ozone  Filtration Pump  5 m²                                             |
| Control System** Water Feature Water Management System Circulation Pump Effective Filtration Area Lighting System        | LCD Control Panel 230v/48amp, 50Hz 2 Illuminated Waterfalls UVC + CD Ozone High-Flow Circulation Pump 18 m <sup>2</sup> 14 Multi-Colour LED Points of Light | Breakdown Torque – Single Speed Pumps  LCD Control Panel  1 Illuminated Waterfall  CD Ozone  Filtration Pump  5 m²  12 Multi-Colour LED Points of Light        |
| Control System** Water Feature Water Management System Circulation Pump Effective Filtration Area Lighting System Heater | LCD Control Panel 230v/48amp, 50Hz 2 Illuminated Waterfalls UVC + CD Ozone High-Flow Circulation Pump 18 m² 14 Multi-Colour LED Points of Light 3000w       | Breakdown Torque – Single Speed Pumps  LCD Control Panel  1 Illuminated Waterfall  CD Ozone  Filtration Pump  5 m²  12 Multi-Colour LED Points of Light  3000w |