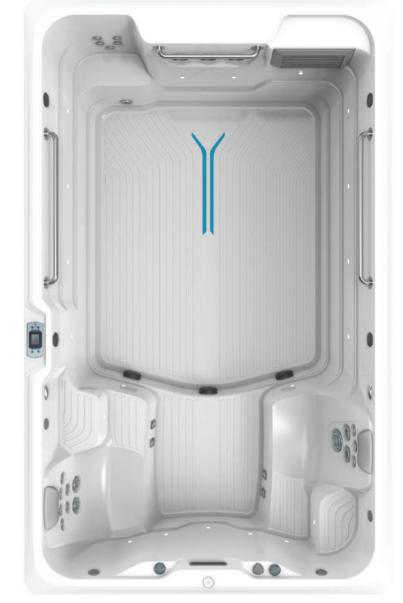

## RecSport® Recreation Systems

| Dimensions                | 366 L X 226 W X 127 H cm                                                                                                         |
|---------------------------|----------------------------------------------------------------------------------------------------------------------------------|
| Water Capacity            | 5,054 Litres                                                                                                                     |
| Weight                    | 837 kg (Dry) / 6,680 kg (Filled*)                                                                                                |
| Shell Colour Options      | Alpine White or Ice Grey                                                                                                         |
| Cabinet Colour Options    | Mocha or Grey                                                                                                                    |
| Swim Technology           | 3 Swim Jets – Max 815 Litres Per Minute                                                                                          |
| Swim Jet Pump             | 2.5 HP Continuous Duty; 5.2 HP Breakdown Torque – Dual Speed Pump                                                                |
| Seats                     | 5                                                                                                                                |
| Hydromassage Jets - 27    | 1 Large Jet, 2 Rotary Jets, 2 Directional Jets, 22 Mini Jets                                                                     |
| Hydromassage Jet Pump     | 2.5 HP Continuous Duty; 5.2 HP Breakdown Torque – Dual Speed Pump                                                                |
| Control System**          | LCD Control Panel, 230v/24amp, 50 Hz                                                                                             |
| Water Feature             | 1 Illuminated Waterfall                                                                                                          |
| Water Management System   | CD Ozone                                                                                                                         |
| Effective Filtration Area | 9 m <sup>2</sup>                                                                                                                 |
| Lighting System           | 20 Multi-Colour LED Points of Light                                                                                              |
| Substructure              | Wood                                                                                                                             |
| Base Pan                  | Thermoformed ABS Base Pan                                                                                                        |
| Heater                    | 3000w/230V                                                                                                                       |
| Energy Efficiency         | Certified to the APSP 14 National Standard and the California Energy Commission (CEC) in accordance with California Law          |
| Grab Rails                | 3 Stainless Steel Grab Rails                                                                                                     |
| Music Option              | 8 Speakers + Subwoofer, Bluetooth®-Enabled                                                                                       |
| Fitness Accessories       | Swim Tether, Rowing Kit, Resistance Bands; Floor Mirror, Aqua bike                                                               |
| Cover & Lifter Options    | Watkins Covers & Lifters (Uprite™/ProLift™ IV), Easy Slider Cover Mounts or VacuSeal™<br>Cover System, CoverCradle™/ProLift™ III |
| Additional Options        | CoolZone™ Cooling System, SwimDek® Surface Kits, Signature Steps                                                                 |