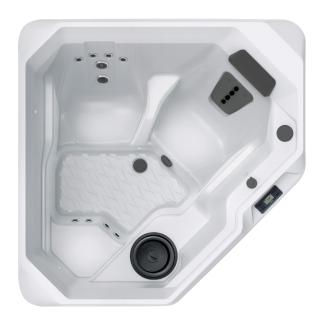

# TX

People Seating Jets Voltage

2 Seats Open 11 Jets 230 V/16 amp

Size

183 × 183 × 74 cm

**Water Care** 

FreshWater® Salt System Ready

### 11 Personalised-Control Jets

- 1 Moto-Massage® jet
- 1 Directional Hydromassage jet
- 1 Rotary Hydromassage jet
- 8 Directional Precision<sup>™</sup> jets

#### SIZE

**Dimensions** 183 × 183 × 74 cm

CAPACITY

**Seating Capacity** 2 seats **Water Capacity** 720 litres

290 kg dry; 1,165 kg filled\*\* Weight