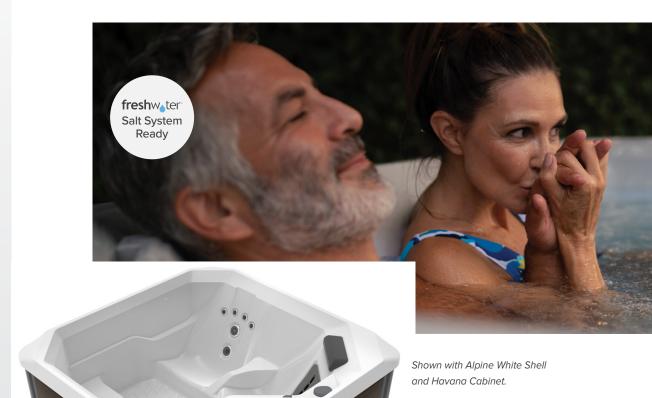

## HOT SPOT® COLLECTION

FreshWater® Salt System Ready

FiberCor® High-Density Insulation

Moto-Massage®

# TX

People Seating Jets Voltage

2 Seats Open 11 Jets 230 V/16 amp

Size

183 × 183 × 74 cm

**Water Care** 

FreshWater® Salt System Ready

### EASY WATER CARE

FreshWater® Salt System Ready **Water Care System** 

Filtration System 2.75 m<sup>2</sup>, top loading